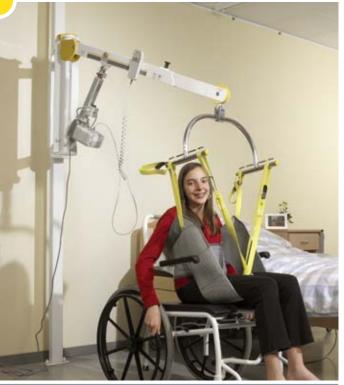

## WALL LIFT

A versatile solution for many situations.

- Portable lifting device
- Wall or floor mounted
- Easy to remove and re-use
- Perfect for areas where access is restricted
- Accommodates both the body support and conventional slings
- Extendible boom arm
- Rotating range 180°
- An economical solution