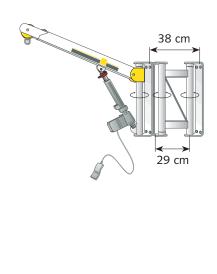

#### DIMENSIONS AND SPECIFICATIONS

- Actuator directly on the mains power with pneumatic handcontrol
- Actuator on 24 V DC transformer with emergency power facilities and electric handcontrol

| Safe working load | 145 kg             |            |
|-------------------|--------------------|------------|
| Wall plate        | width              | 140 mm     |
|                   | height             | 687 mm     |
| Standing support  | outside dimensions | 80 x 50 mm |
|                   | max. height        | 3000 mm    |
| Boom arm          | extendible         |            |
| Weight            | 16 kg              |            |
| Safety mechanism  | built-in           |            |