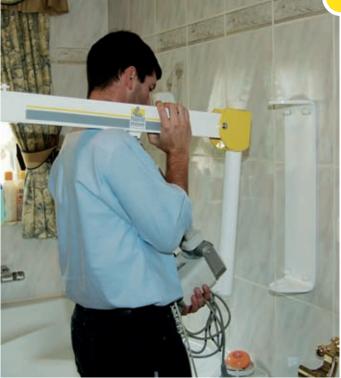

#### THREE POSSIBILITIES FOR FIXATION

Mounted on wall plate(s)

#### Mounted on standing support(s)

Wall plate + extension for a larger range