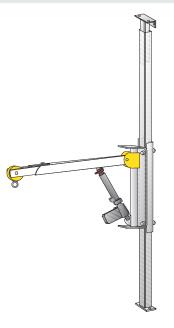

## WALL LIFT

A versatile solution for many situations.

- Portable lifting device
- Wall or floor mounted
- Easy to remove and re-use
- Perfect for areas where access is restricted
- Accommodates both the body support and conventional slings
- Extendible boom arm
- Rotating range 180°
- An economical solution