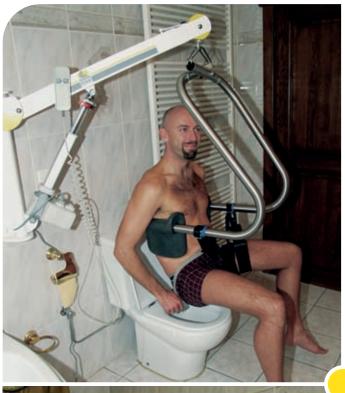

## WALL LIFT

A versatile solution for many situations.

- Portable lifting device
- Wall or floor mounted
- Easy to remove and re-use
- Perfect for areas where access is restricted
- Accommodates both the body support and conventional slings
- Extendible boom arm
- Rotating range 180°
- An economical solution

#### DIMENSIONS AND SPECIFICATIONS

- Actuator directly on the mains power with pneumatic handcontrol
- Actuator on 24 V DC transformer with emergency power facilities and electric handcontrol

| Safe working load | 145 kg             |            |
|-------------------|--------------------|------------|
| Wall plate        | width              | 140 mm     |
|                   | height             | 687 mm     |
| Standing support  | outside dimensions | 80 x 50 mm |
|                   | max. height        | 3000 mm    |
| Boom arm          | extendible         |            |
| Weight            | 16 kg              |            |
| Safety mechanism  | built-in           |            |